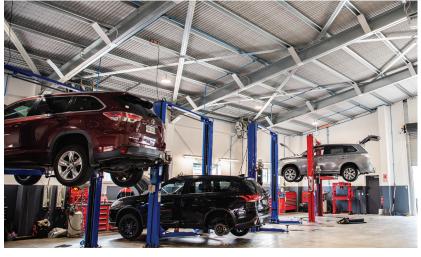

### MAXIMUM USE OF SPACE

We proudly deliver more usable space inside your shed. We can build a true clear span of up to 18m without obtrusive knee or apex braces (and up to an impressive 30m using this bracing). So you can enjoy wider clear spans, top-to-bottom storage space, and extra room for manoeuvring vehicles. More bang for your buck.

## INDUSTRIAL BUILDINGS

At KiwiSpan, we're all about delivering primo industrial buildings that are top-notch. Whether you need a warehouse, factory, or workshop, we'll go above and beyond to give you the best possible result. We take real pride in customizing your building to your exact specs. And with our state-of-the-art tech and flexible designs, we can deliver a tailored solution just for you.