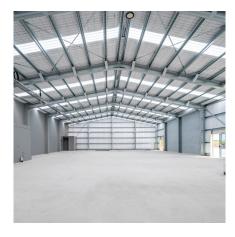

### MAXIMUM USE OF SPACE

We proudly deliver more usable space inside your shed. We can build a true clear span of up to 18m without obtrusive knee or apex braces (and up to an impressive 30m using this bracing). So you can enjoy wider clear spans, top-to-bottom storage space, and extra room for manoeuvring vehicles. More bang for your buck.