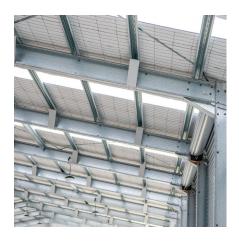

### OUR STEEL IS MADE TOUGH

The steel is the most important part of your shed – it should be designed tough. We use up to 3.0mm-gauge steel for the structural elements in our sheds, and a minimum 0.4mm-gauge cladding with extra wide and thicker 0.55mm-gauge flashings, which is heavier than most competitors. Why? It gives you peace of mind knowing your shed materials have been chosen to withstand NZ's harsh conditions. Do not settle for anything less.

## NO COMPROMISE ON QUALITY FIXINGS AND FASTENINGS

Unlike others, we use grunty bolts alongside heavy gauge tek screws to keep your shed together.
Our NZ-designed and engineered brackets utilise these industrial bolts, offering a stronger connection.
As a result, your building will have higher-quality fastenings and a much tidier look.